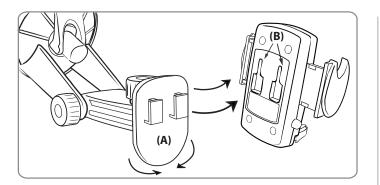

## **Pedestal and Dual-T Head Instructions** (Pedestal Sold Separately)

Step 1. Attach the device cradle to the dual-T tab head (A) by inserting the T-tabs into the T-slots (B).